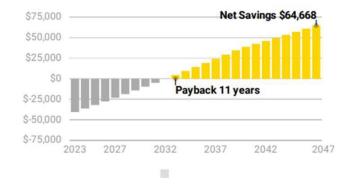

## Annual Savings From Going Solar

\$64,668

**Estimated Net Savings** 

Estimates do not include replacement costs of equipment not covered by a warranty. Components may need replacement after their warranty period. Financial discount rate assumed: 6.0%