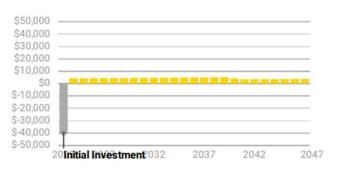

## Net Financial Impact Cash

\$109,224

\$44,555

Net System Cost

**Utility Bill Savings** 