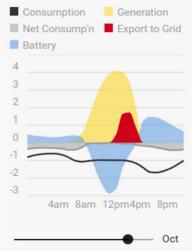

## 22 Solar Panels with 19.2 kWh Battery system

Hardware MSE345SX5T x 22 DS3-S x 11 Integrated 19.2 kWh x 1

**Consumption Offset** 

Self Consumption

**Bill Reduction (annual)** 

| Price              | \$44,555.40 inc ta |
|--------------------|--------------------|
| Purchase Price     | \$44,555.4         |
| Payment Options    | Cas                |
| System Size        | 7.590 kV           |
| Annual Output      | 10,566 kW          |
| Energy Consumption | 9,855 kWh/y        |