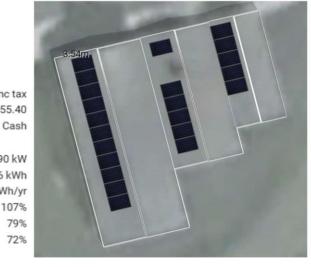

## 22 Solar Panels with 19.2 kWh Battery system

Hardware MSE345SX5T x 22 DS3-S x 11 Integrated 19.2 kWh x 1

**Consumption Offset** 

Self Consumption

**Bill Reduction (annual)** 

| Price              | \$44,555.40 inc ta |
|--------------------|--------------------|
| Purchase Price     | \$44,555.4         |
| Payment Options    | Cas                |
| System Size        | 7.590 kV           |
| Annual Output      | 10,566 kW          |
| Energy Consumption | 9,855 kWh/y        |